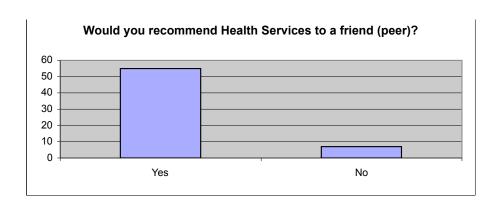

4. How would you rate the competence of the staff?

| Great | Good |    | Poor |   |  |
|-------|------|----|------|---|--|
| 1     | 2    | 3  | 4    | 5 |  |
| 0     | 15   | 21 | 14   | 1 |  |

5. Would you recommend Health Services to a friend (peer)?

| Yes | No |
|-----|----|
| 55  | 7  |