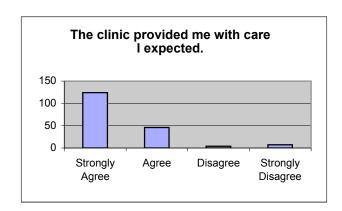

#### 3. The following statements refer to the care you received on today's visit.

Agree

a) The clinic provided me with the care I expected. Strongly Agree

|    | 124                                                                     | 46    | 4        | 7                 |  |  |  |  |
|----|-------------------------------------------------------------------------|-------|----------|-------------------|--|--|--|--|
| b) | b) I understand all the tests and/or examinations that were done today. |       |          |                   |  |  |  |  |
|    | Strongly Agree                                                          | Agree | Disagree | Strongly Disagree |  |  |  |  |
|    | 127                                                                     | 40    | 3        | 8                 |  |  |  |  |
| c) | c) I found the information about my health useful                       |       |          |                   |  |  |  |  |
|    | Strongly Agree                                                          | Agree | Disagree | Strongly Disagree |  |  |  |  |
|    | 119                                                                     | 46    | 6        | 5                 |  |  |  |  |