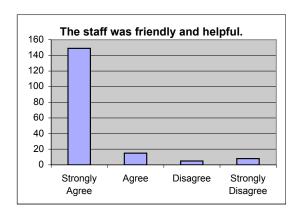

#### 4. The following statements relate to your feelings about the staff:

a) The staff was friendly and helpful.

| Strongly Agree                                                   | Agree | Disagree | Strongly Disagree |  |  |  |  |
|------------------------------------------------------------------|-------|----------|-------------------|--|--|--|--|
| 149                                                              | 15    | 5        | 8                 |  |  |  |  |
| b) The staff treated me with respect, consideration and dignity. |       |          |                   |  |  |  |  |
| Strongly Agree                                                   | Agree | Disagree | Strongly Disagree |  |  |  |  |
| 145                                                              | 20    | 4        | 8                 |  |  |  |  |
|                                                                  |       |          | <b></b>           |  |  |  |  |