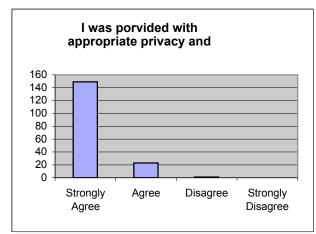

c) I was provided with appropriate privacy and confidentiality.

**Strongly Agree** Agree Disagree **Strongly Disagree** 26 143 8 d) The staff gave me opportunities to ask questions. Agree **Strongly Disagree Strongly Agree** Disagree 138 33 8 e) The staff listened to me effectively **Strongly Agree** Agree Disagree **Strongly Disagree** 146 26 8