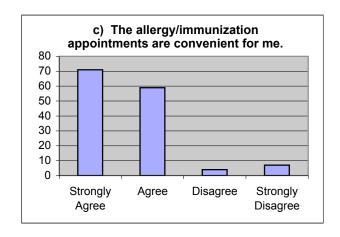

Strongly Agree Agree Disagree Strongly Disagree 104 53 15 10

c) The allergy/immunization appointments are convenient for me

Strongly Agree Agree Disagree Strongly Disagree
71 59 4 7