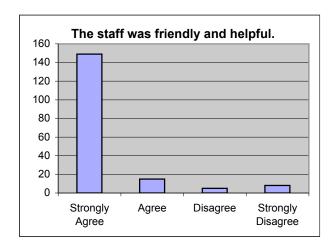

#### 4. The following statements relate to your feelings about the staff:

a) The staff was friendly and helpful.

| Strongly Agree                                                   | Agree | Disagree | Strongly Disagree |  |  |  |  |
|------------------------------------------------------------------|-------|----------|-------------------|--|--|--|--|
| 149                                                              | 15    | 5        | 8                 |  |  |  |  |
| b) The staff treated me with respect, consideration and dignity. |       |          |                   |  |  |  |  |
| Strongly Agree                                                   | Agree | Disagree | Strongly Disagree |  |  |  |  |
| 145                                                              | 20    | 4        | 8                 |  |  |  |  |
|                                                                  |       |          | <b></b>           |  |  |  |  |