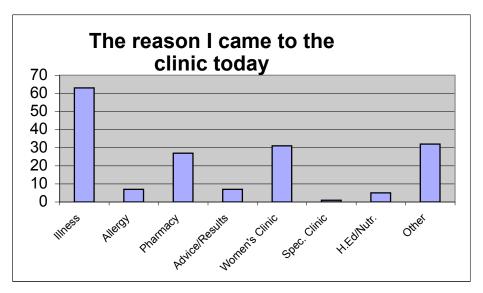

#### HEALTH SERVICES PATIENT SATISFACTION SURVEY APRIL 2003 Surveys Completed 187

1 The reason I came to the clinic today:

Illness Allergy Pharmacy Advice/Results Women's Clinic Spec. Clinic H.Ed/Nutr. Other 67 11 36 15 9 11 5 33

#### 2. The following statements refer to the access and convenience of the Health Services Clinic.

a) The clinic hours are convenient for me.

Strongly Agree Agree Disagree Strongly Disagree
121 54 4 6

b) The time spent waiting in the clinic was reasonable.