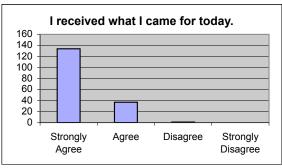

d) The informati d complete.

| <ul> <li>d) The information</li> </ul> | i given to me today | about my | health and/or me | dication was clear and c |
|----------------------------------------|---------------------|----------|------------------|--------------------------|
|                                        | Strongly Agree      | Agree    | Disagree         | Strongly Disagree        |
|                                        | 122                 | 41       | 8                | 5                        |
| e) I am satisfied w                    | ith my visit.       |          |                  |                          |
|                                        | Strongly Agree      | Agree    | Disagree         | Strongly Disagree        |
|                                        | 112                 | 46       | 4                | 11                       |
| f) I received what                     | I came for today.   |          |                  |                          |
|                                        | Strongly Agree      | Agree    | Disagree         | Strongly Disagree        |
|                                        | 130                 | 40       | 3                | 5                        |