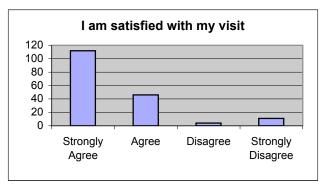

d) The informati d complete.

| <ul> <li>d) The information</li> </ul> | i given to me today | about my | health and/or me | dication was clear and c |
|----------------------------------------|---------------------|----------|------------------|--------------------------|
|                                        | Strongly Agree      | Agree    | Disagree         | Strongly Disagree        |
|                                        | 122                 | 41       | 8                | 5                        |
| e) I am satisfied w                    | ith my visit.       |          |                  |                          |
|                                        | Strongly Agree      | Agree    | Disagree         | Strongly Disagree        |
|                                        | 112                 | 46       | 4                | 11                       |
| f) I received what                     | I came for today.   |          |                  |                          |
|                                        | Strongly Agree      | Agree    | Disagree         | Strongly Disagree        |
|                                        | 130                 | 40       | 3                | 5                        |