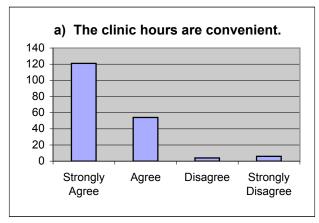

#### 2. The following statements refer to the access and convenience of the Health Services Clinic.

a) The clinic hours are convenient for me.

Strongly Agree Agree Disagree Strongly Disagree
121 54 4 6

b) The time spent waiting in the clinic was reasonable.