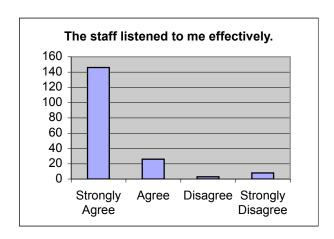

c) I was provided with appropriate privacy and confidentiality.

**Strongly Agree** Agree Disagree **Strongly Disagree** 26 143 8 d) The staff gave me opportunities to ask questions. Agree **Strongly Disagree Strongly Agree** Disagree 138 33 8 e) The staff listened to me effectively **Strongly Agree** Agree Disagree **Strongly Disagree** 146 26 8