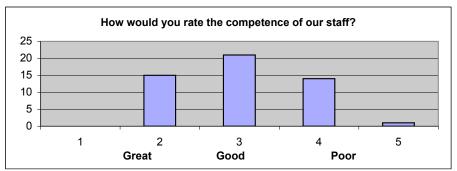

4. How would you rate the competence of the staff?

| Great | Good |    | Poor |   |  |
|-------|------|----|------|---|--|
| 1     | 2    | 3  | 4    | 5 |  |
| 0     | 15   | 21 | 14   | 1 |  |

5. Would you recommend Health Services to a friend (peer)?