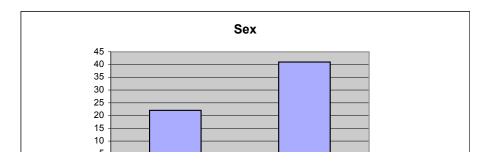

#### 6. Did you understand the information given to you regarding your health?

**Yes No** 62 1

I am aFreshmanSophomoreJuniorSeniorGradSpouse823221010

I am a:

Male Female 22 41

Did you call for an appointment or walk in?