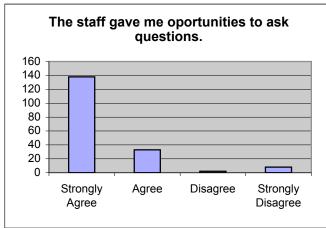

c) I was provided with appropriate privacy and confidentiality.

**Strongly Agree** Agree Disagree **Strongly Disagree** 26 143 8 d) The staff gave me opportunities to ask questions. Agree **Strongly Disagree Strongly Agree** Disagree 138 33 8 e) The staff listened to me effectively **Strongly Agree** Agree Disagree **Strongly Disagree** 146 26 8