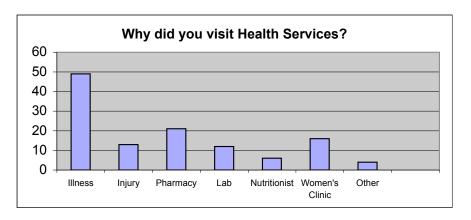

#### **Surveys Completed 61**

1. How would you rate your experience?

1 Why did you vist Health Services?

| Illness | Injury | Pharmacy | Lab | Nutritionist | Women's Clinic | Other |
|---------|--------|----------|-----|--------------|----------------|-------|
| 49      | 13     | 21       | 12  | 6            | 16             | 4     |