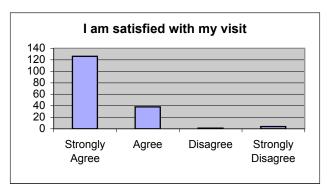

d) The informati d complete.

| <ul> <li>d) The information</li> </ul> | i given to me today | about my | health and/or me | dication was clear and c |
|----------------------------------------|---------------------|----------|------------------|--------------------------|
|                                        | Strongly Agree      | Agree    | Disagree         | Strongly Disagree        |
|                                        | 122                 | 41       | 8                | 5                        |
| e) I am satisfied w                    | ith my visit.       |          |                  |                          |
|                                        | Strongly Agree      | Agree    | Disagree         | Strongly Disagree        |
|                                        | 112                 | 46       | 4                | 11                       |
| f) I received what                     | I came for today.   |          |                  |                          |
|                                        | Strongly Agree      | Agree    | Disagree         | Strongly Disagree        |
|                                        | 130                 | 40       | 3                | 5                        |