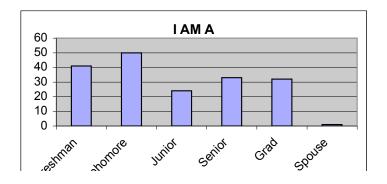

#### 6. Did you understand the information given to you regarding your health?

**Yes No** 62 1

I am aFreshmanSophomoreJuniorSeniorGradSpouse823221010

I am a:

Male Female 22 41

Did you call for an appointment or walk in?