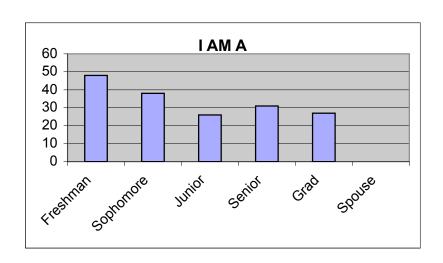

#### 6. Did you understand the information given to you regarding your health?

**Yes No** 62 1

I am aFreshmanSophomoreJuniorSeniorGradSpouse823221010

I am a:

Male Female 22 41

Did you call for an appointment or walk in?