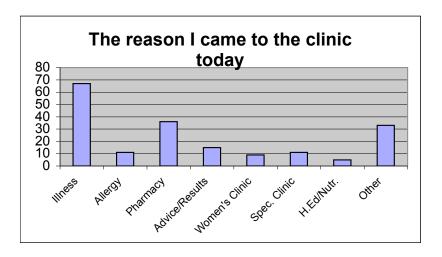

#### HEALTH SERVICES PATIENT SATISFACTION SURVEY APRIL 2003 Surveys Completed 187

1 The reason I came to the clinic today:

Illness Allergy Pharmacy Advice/Results Women's Clinic Spec. Clinic H.Ed/Nutr. Other 67 11 36 15 9 11 5 33