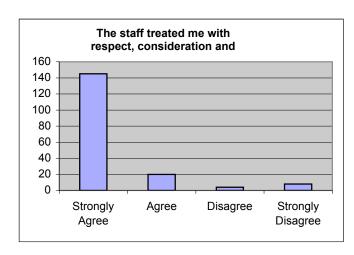

#### 4. The following statements relate to your feelings about the staff:

a) The staff was friendly and helpful.

| Strongly Agree                                                   | Agree | Disagree | Strongly Disagree |  |  |  |  |
|------------------------------------------------------------------|-------|----------|-------------------|--|--|--|--|
| 149                                                              | 15    | 5        | 8                 |  |  |  |  |
| b) The staff treated me with respect, consideration and dignity. |       |          |                   |  |  |  |  |
| Strongly Agree                                                   | Agree | Disagree | Strongly Disagree |  |  |  |  |
| 145                                                              | 20    | 4        | 8                 |  |  |  |  |
|                                                                  |       |          | <b></b>           |  |  |  |  |