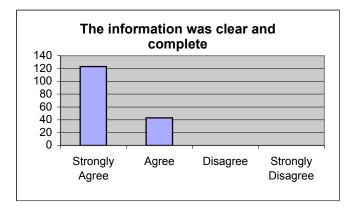

d) The informati d complete.

| <ul> <li>d) The information</li> </ul> | i given to me today | about my | health and/or me | dication was clear and c |
|----------------------------------------|---------------------|----------|------------------|--------------------------|
|                                        | Strongly Agree      | Agree    | Disagree         | Strongly Disagree        |
|                                        | 122                 | 41       | 8                | 5                        |
| e) I am satisfied w                    | ith my visit.       |          |                  |                          |
|                                        | Strongly Agree      | Agree    | Disagree         | Strongly Disagree        |
|                                        | 112                 | 46       | 4                | 11                       |
| f) I received what                     | I came for today.   |          |                  |                          |
|                                        | Strongly Agree      | Agree    | Disagree         | Strongly Disagree        |
|                                        | 130                 | 40       | 3                | 5                        |