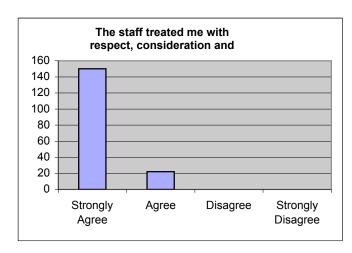

#### 4. The following statements relate to your feelings about the staff:

a) The staff was friendly and helpful.

| Strongly Agree                                                   | Agree | Disagree | Strongly Disagree |  |  |  |  |
|------------------------------------------------------------------|-------|----------|-------------------|--|--|--|--|
| 149                                                              | 15    | 5        | 8                 |  |  |  |  |
| b) The staff treated me with respect, consideration and dignity. |       |          |                   |  |  |  |  |
| Strongly Agree                                                   | Agree | Disagree | Strongly Disagree |  |  |  |  |
| 145                                                              | 20    | 4        | 8                 |  |  |  |  |
|                                                                  |       |          | <b></b>           |  |  |  |  |