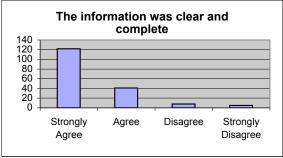

d) The informati d complete.

| <ul> <li>d) The information</li> </ul> | i given to me today | about my | health and/or me | dication was clear and c |
|----------------------------------------|---------------------|----------|------------------|--------------------------|
|                                        | Strongly Agree      | Agree    | Disagree         | Strongly Disagree        |
|                                        | 122                 | 41       | 8                | 5                        |
| e) I am satisfied w                    | ith my visit.       |          |                  |                          |
|                                        | Strongly Agree      | Agree    | Disagree         | Strongly Disagree        |
|                                        | 112                 | 46       | 4                | 11                       |
| f) I received what                     | I came for today.   |          |                  |                          |
|                                        | Strongly Agree      | Agree    | Disagree         | Strongly Disagree        |
|                                        | 130                 | 40       | 3                | 5                        |