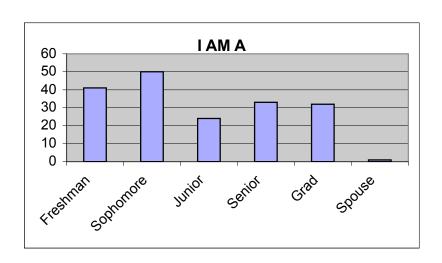

#### 6. Did you understand the information given to you regarding your health?

**Yes No** 62 1

I am aFreshmanSophomoreJuniorSeniorGradSpouse823221010

I am a:

Male Female 22 41

Did you call for an appointment or walk in?