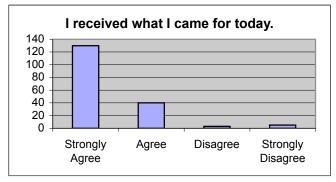

d) The informati d complete.

| <ul> <li>d) The information</li> </ul> | i given to me today | about my | health and/or me | dication was clear and c |
|----------------------------------------|---------------------|----------|------------------|--------------------------|
|                                        | Strongly Agree      | Agree    | Disagree         | Strongly Disagree        |
|                                        | 122                 | 41       | 8                | 5                        |
| e) I am satisfied w                    | ith my visit.       |          |                  |                          |
|                                        | Strongly Agree      | Agree    | Disagree         | Strongly Disagree        |
|                                        | 112                 | 46       | 4                | 11                       |
| f) I received what                     | I came for today.   |          |                  |                          |
|                                        | Strongly Agree      | Agree    | Disagree         | Strongly Disagree        |
|                                        | 130                 | 40       | 3                | 5                        |