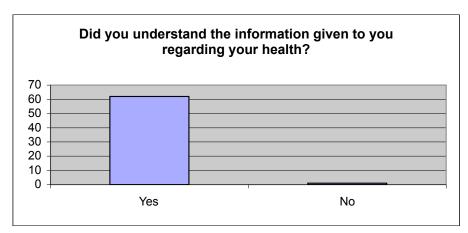

#### 6. Did you understand the information given to you regarding your health?

**Yes No** 62 1

I am aFreshmanSophomoreJuniorSeniorGradSpouse823221010

I am a:

Male Female 22 41

Did you call for an appointment or walk in?