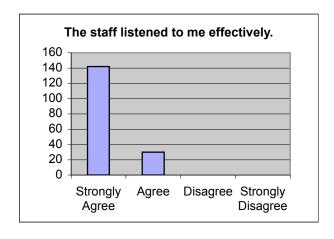

c) I was provided with appropriate privacy and confidentiality.

**Strongly Agree** Agree Disagree **Strongly Disagree** 26 143 8 d) The staff gave me opportunities to ask questions. Agree **Strongly Disagree Strongly Agree** Disagree 138 33 8 e) The staff listened to me effectively **Strongly Agree** Agree Disagree **Strongly Disagree** 146 26 8