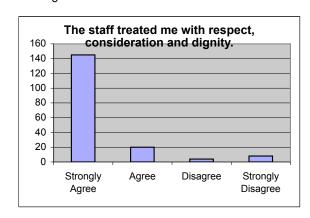

#### 4. The following statements relate to your feelings about the staff:

a) The staff was friendly and helpful.

| Strongly Agree                                                   | Agree | Disagree | Strongly Disagree |  |  |  |  |
|------------------------------------------------------------------|-------|----------|-------------------|--|--|--|--|
| 149                                                              | 15    | 5        | 8                 |  |  |  |  |
| b) The staff treated me with respect, consideration and dignity. |       |          |                   |  |  |  |  |
| Strongly Agree                                                   | Agree | Disagree | Strongly Disagree |  |  |  |  |
| 145                                                              | 20    | 4        | 8                 |  |  |  |  |
|                                                                  |       |          | <b></b>           |  |  |  |  |