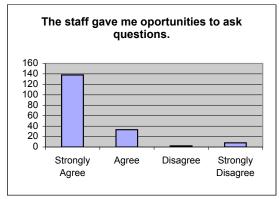

c) I was provided with appropriate privacy and confidentiality.

**Strongly Agree** Agree Disagree **Strongly Disagree** 26 143 8 d) The staff gave me opportunities to ask questions. Agree **Strongly Disagree Strongly Agree** Disagree 138 33 8 e) The staff listened to me effectively **Strongly Agree** Agree Disagree **Strongly Disagree** 146 26 8