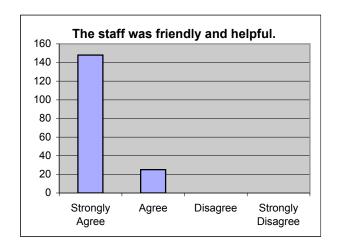

#### 4. The following statements relate to your feelings about the staff:

a) The staff was friendly and helpful.

| Strongly Agree                                                   | Agree | Disagree | Strongly Disagree |  |  |  |  |
|------------------------------------------------------------------|-------|----------|-------------------|--|--|--|--|
| 149                                                              | 15    | 5        | 8                 |  |  |  |  |
| b) The staff treated me with respect, consideration and dignity. |       |          |                   |  |  |  |  |
| Strongly Agree                                                   | Agree | Disagree | Strongly Disagree |  |  |  |  |
| 145                                                              | 20    | 4        | 8                 |  |  |  |  |
|                                                                  |       |          | <b></b>           |  |  |  |  |