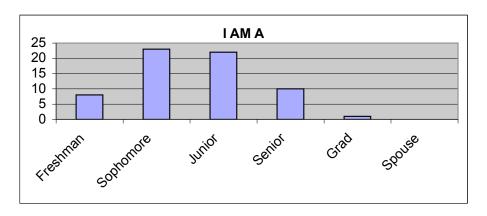

#### 6. Did you understand the information given to you regarding your health?

**Yes No** 62 1

I am aFreshmanSophomoreJuniorSeniorGradSpouse823221010

I am a:

Male Female 22 41

Did you call for an appointment or walk in?