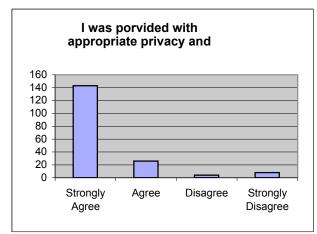

c) I was provided with appropriate privacy and confidentiality.

**Strongly Agree** Agree Disagree **Strongly Disagree** 26 143 8 d) The staff gave me opportunities to ask questions. Agree **Strongly Disagree Strongly Agree** Disagree 138 33 8 e) The staff listened to me effectively **Strongly Agree** Agree Disagree **Strongly Disagree** 146 26 8