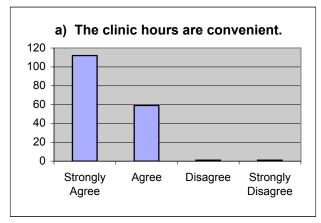

#### 2. The following statements refer to the access and convenience of the Health Services Clinic.

a) The clinic hours are convenient for me.

Strongly Agree Agree Disagree Strongly Disagree
121 54 4 6

b) The time spent waiting in the clinic was reasonable.