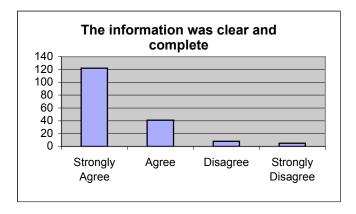

d) The informati d complete.

| <ul> <li>d) The information</li> </ul> | i given to me today | about my | health and/or me | dication was clear and c |
|----------------------------------------|---------------------|----------|------------------|--------------------------|
|                                        | Strongly Agree      | Agree    | Disagree         | Strongly Disagree        |
|                                        | 122                 | 41       | 8                | 5                        |
| e) I am satisfied w                    | ith my visit.       |          |                  |                          |
|                                        | Strongly Agree      | Agree    | Disagree         | Strongly Disagree        |
|                                        | 112                 | 46       | 4                | 11                       |
| f) I received what                     | I came for today.   |          |                  |                          |
|                                        | Strongly Agree      | Agree    | Disagree         | Strongly Disagree        |
|                                        | 130                 | 40       | 3                | 5                        |