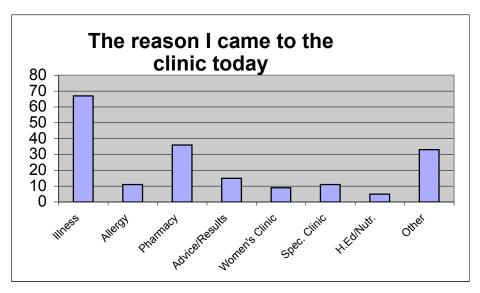

#### HEALTH SERVICES PATIENT SATISFACTION SURVEY APRIL 2003 Surveys Completed 187

1 The reason I came to the clinic today:

Illness Allergy Pharmacy Advice/Results Women's Clinic Spec. Clinic H.Ed/Nutr. Other 67 11 36 15 9 11 5 33