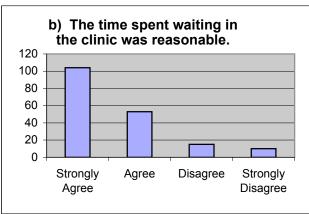

#### 2. The following statements refer to the access and convenience of the Health Services Clinic.

a) The clinic hours are convenient for me.

Strongly Agree Agree Disagree Strongly Disagree
121 54 4 6

b) The time spent waiting in the clinic was reasonable.

Strongly Agree Agree Disagree Strongly Disagree 104 53 15 10

c) The allergy/immunization appointments are convenient for me

Strongly Agree Agree Disagree Strongly Disagree
71 59 4 7