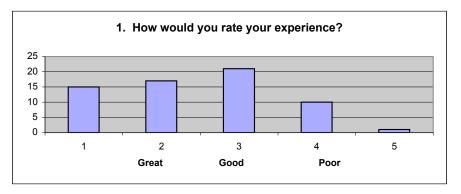

#### **Surveys Completed 61**

1. How would you rate your experience?

1 Why did you vist Health Services?

| Illness | Injury | Pharmacy | Lab | Nutritionist | Women's Clinic | Other |
|---------|--------|----------|-----|--------------|----------------|-------|
| 49      | 13     | 21       | 12  | 6            | 16             | 4     |

4. How would you rate the competence of the staff?

| Great | Good |    | Poor |   |  |
|-------|------|----|------|---|--|
| 1     | 2    | 3  | 4    | 5 |  |
| 0     | 15   | 21 | 14   | 1 |  |

5. Would you recommend Health Services to a friend (peer)?