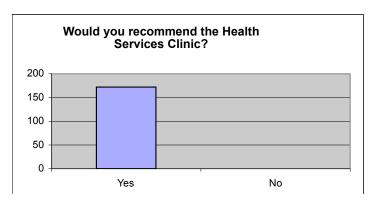

#### 5. Would you recommend the Health Services Clinic?

**Yes No** 172 0

Minutes spent waiting

| Minutes Spent Waiting |    |   |   |    |   |    |    |    |  |
|-----------------------|----|---|---|----|---|----|----|----|--|
| 0                     | 2  | 3 | 4 | 5  | 6 | 10 | 15 | 20 |  |
| 7                     | 11 | 8 | 1 | 24 | 2 | 28 | 11 | 3  |  |