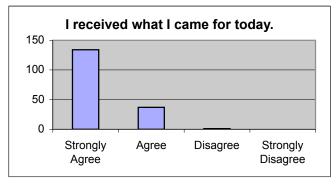

d) The informati d complete.

| <ul> <li>d) The information</li> </ul> | i given to me today | about my | health and/or me | dication was clear and c |
|----------------------------------------|---------------------|----------|------------------|--------------------------|
|                                        | Strongly Agree      | Agree    | Disagree         | Strongly Disagree        |
|                                        | 122                 | 41       | 8                | 5                        |
| e) I am satisfied w                    | ith my visit.       |          |                  |                          |
|                                        | Strongly Agree      | Agree    | Disagree         | Strongly Disagree        |
|                                        | 112                 | 46       | 4                | 11                       |
| f) I received what                     | I came for today.   |          |                  |                          |
|                                        | Strongly Agree      | Agree    | Disagree         | Strongly Disagree        |
|                                        | 130                 | 40       | 3                | 5                        |