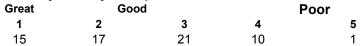

4. How would you rate the competence of the staff?

| Great | Good |    | Poor |   |  |
|-------|------|----|------|---|--|
| 1     | 2    | 3  | 4    | 5 |  |
| 0     | 15   | 21 | 14   | 1 |  |

5. Would you recommend Health Services to a friend (peer)?