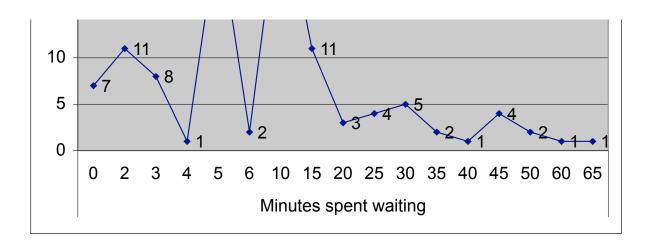

#### 5. Would you recommend the Health Services Clinic?

**Yes No** 172 0

Minutes spent waiting

| Minutes Spent Waiting |    |   |   |    |   |    |    |    |  |
|-----------------------|----|---|---|----|---|----|----|----|--|
| 0                     | 2  | 3 | 4 | 5  | 6 | 10 | 15 | 20 |  |
| 7                     | 11 | 8 | 1 | 24 | 2 | 28 | 11 | 3  |  |

25 30 35 40 45 50 60 65 4 5 2 1 4 2 1 1