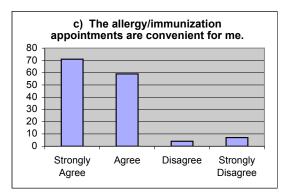

Strongly Agree Agree Disagree Strongly Disagree 104 53 15 10

c) The allergy/immunization appointments are convenient for me

Strongly Agree Agree Disagree Strongly Disagree
71 59 4 7