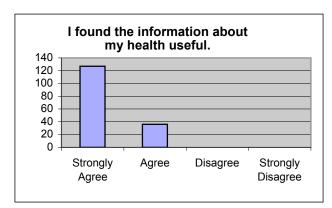

#### 3. The following statements refer to the care you received on today's visit.

Agree

a) The clinic provided me with the care I expected. Strongly Agree

|    | 124                                                                     | 46    | 4        | 7                 |  |  |  |  |
|----|-------------------------------------------------------------------------|-------|----------|-------------------|--|--|--|--|
| b) | b) I understand all the tests and/or examinations that were done today. |       |          |                   |  |  |  |  |
|    | Strongly Agree                                                          | Agree | Disagree | Strongly Disagree |  |  |  |  |
|    | 127                                                                     | 40    | 3        | 8                 |  |  |  |  |
| c) | c) I found the information about my health useful                       |       |          |                   |  |  |  |  |
|    | Strongly Agree                                                          | Agree | Disagree | Strongly Disagree |  |  |  |  |
|    | 119                                                                     | 46    | 6        | 5                 |  |  |  |  |