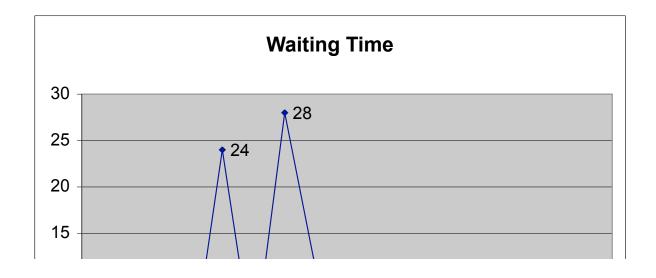

#### 5. Would you recommend the Health Services Clinic?

**Yes No** 172 0

Minutes spent waiting

| Minutes Spent Waiting |    |   |   |    |   |    |    |    |  |
|-----------------------|----|---|---|----|---|----|----|----|--|
| 0                     | 2  | 3 | 4 | 5  | 6 | 10 | 15 | 20 |  |
| 7                     | 11 | 8 | 1 | 24 | 2 | 28 | 11 | 3  |  |

25 30 35 40 45 50 60 65 4 5 2 1 4 2 1 1