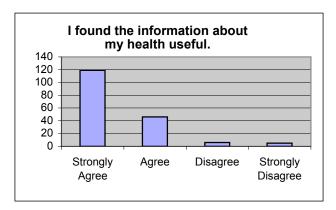

#### 3. The following statements refer to the care you received on today's visit.

Agree

a) The clinic provided me with the care I expected. Strongly Agree

|    | 124                                                                     | 46    | 4        | 7                 |  |  |  |  |
|----|-------------------------------------------------------------------------|-------|----------|-------------------|--|--|--|--|
| b) | b) I understand all the tests and/or examinations that were done today. |       |          |                   |  |  |  |  |
|    | Strongly Agree                                                          | Agree | Disagree | Strongly Disagree |  |  |  |  |
|    | 127                                                                     | 40    | 3        | 8                 |  |  |  |  |
| c) | c) I found the information about my health useful                       |       |          |                   |  |  |  |  |
|    | Strongly Agree                                                          | Agree | Disagree | Strongly Disagree |  |  |  |  |
|    | 119                                                                     | 46    | 6        | 5                 |  |  |  |  |