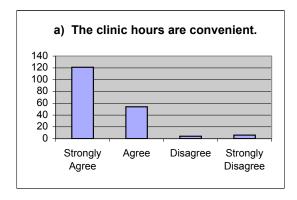

#### 2. The following statements refer to the access and convenience of the Health Services Clinic.

a) The clinic hours are convenient for me.

Strongly Agree Agree Disagree Strongly Disagree
121 54 4 6

b) The time spent waiting in the clinic was reasonable.