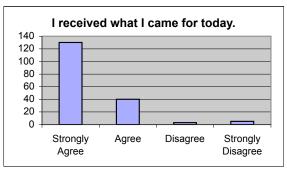

d) The informati d complete.

| <ul> <li>d) The information</li> </ul> | i given to me today | about my | health and/or me | dication was clear and c |
|----------------------------------------|---------------------|----------|------------------|--------------------------|
|                                        | Strongly Agree      | Agree    | Disagree         | Strongly Disagree        |
|                                        | 122                 | 41       | 8                | 5                        |
| e) I am satisfied w                    | ith my visit.       |          |                  |                          |
|                                        | Strongly Agree      | Agree    | Disagree         | Strongly Disagree        |
|                                        | 112                 | 46       | 4                | 11                       |
| f) I received what                     | I came for today.   |          |                  |                          |
|                                        | Strongly Agree      | Agree    | Disagree         | Strongly Disagree        |
|                                        | 130                 | 40       | 3                | 5                        |