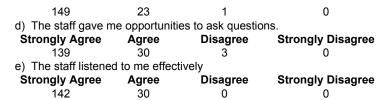

#### 4. The following statements relate to your feelings about the staff:

a) The staff was friendly and helpful.

| Strongly Agree                                                   | Agree | Disagree | Strongly Disagree |  |  |  |  |
|------------------------------------------------------------------|-------|----------|-------------------|--|--|--|--|
| 149                                                              | 15    | 5        | 8                 |  |  |  |  |
| b) The staff treated me with respect, consideration and dignity. |       |          |                   |  |  |  |  |
| Strongly Agree                                                   | Agree | Disagree | Strongly Disagree |  |  |  |  |
| 145                                                              | 20    | 4        | 8                 |  |  |  |  |
|                                                                  |       |          | <b></b>           |  |  |  |  |

c) I was provided with appropriate privacy and confidentiality.

**Strongly Agree** Agree Disagree **Strongly Disagree** 26 143 8 d) The staff gave me opportunities to ask questions. Agree **Strongly Disagree Strongly Agree** Disagree 138 33 8 e) The staff listened to me effectively **Strongly Agree** Agree Disagree **Strongly Disagree** 146 26 8