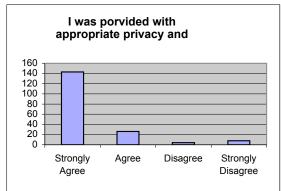

c) I was provided with appropriate privacy and confidentiality.

**Strongly Agree** Agree Disagree **Strongly Disagree** 26 143 8 d) The staff gave me opportunities to ask questions. Agree **Strongly Disagree Strongly Agree** Disagree 138 33 8 e) The staff listened to me effectively **Strongly Agree** Agree Disagree **Strongly Disagree** 146 26 8