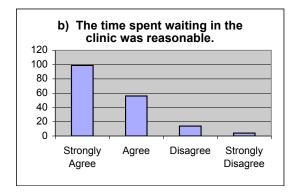

#### 2. The following statements refer to the access and convenience of the Health Services Clinic.

a) The clinic hours are convenient for me.

Strongly Agree Agree Disagree Strongly Disagree
121 54 4 6

b) The time spent waiting in the clinic was reasonable.

Strongly Agree Agree Disagree Strongly Disagree 104 53 15 10

c) The allergy/immunization appointments are convenient for me

Strongly Agree Agree Disagree Strongly Disagree
71 59 4 7