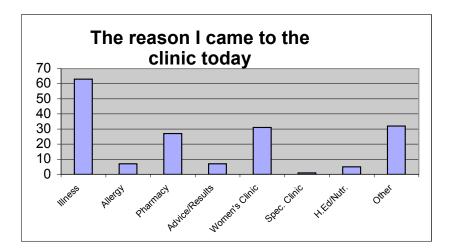

#### HEALTH SERVICES PATIENT SATISFACTION SURVEY APRIL 2003 Surveys Completed 187

1 The reason I came to the clinic today:

Illness Allergy Pharmacy Advice/Results Women's Clinic Spec. Clinic H.Ed/Nutr. Other 67 11 36 15 9 11 5 33