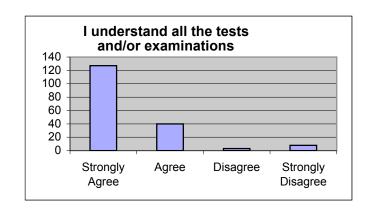

#### 3. The following statements refer to the care you received on today's visit.

Agree

a) The clinic provided me with the care I expected. Strongly Agree

|    | 124                                                                     | 46    | 4        | 7                 |  |  |  |  |
|----|-------------------------------------------------------------------------|-------|----------|-------------------|--|--|--|--|
| b) | b) I understand all the tests and/or examinations that were done today. |       |          |                   |  |  |  |  |
|    | Strongly Agree                                                          | Agree | Disagree | Strongly Disagree |  |  |  |  |
|    | 127                                                                     | 40    | 3        | 8                 |  |  |  |  |
| c) | c) I found the information about my health useful                       |       |          |                   |  |  |  |  |
|    | Strongly Agree                                                          | Agree | Disagree | Strongly Disagree |  |  |  |  |
|    | 119                                                                     | 46    | 6        | 5                 |  |  |  |  |