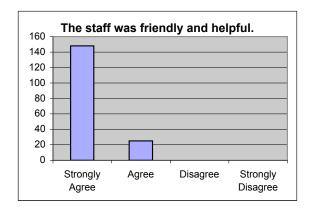

#### 4. The following statements relate to your feelings about the staff:

a) The staff was friendly and helpful.

| Strongly Agree                                                   | Agree | Disagree | Strongly Disagree |  |  |  |  |
|------------------------------------------------------------------|-------|----------|-------------------|--|--|--|--|
| 149                                                              | 15    | 5        | 8                 |  |  |  |  |
| b) The staff treated me with respect, consideration and dignity. |       |          |                   |  |  |  |  |
| Strongly Agree                                                   | Agree | Disagree | Strongly Disagree |  |  |  |  |
| 145                                                              | 20    | 4        | 8                 |  |  |  |  |
|                                                                  |       |          | <b></b>           |  |  |  |  |