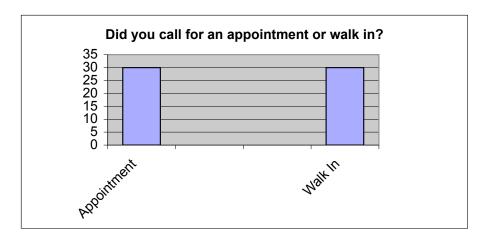

#### 6. Did you understand the information given to you regarding your health?

**Yes No** 62 1

I am aFreshmanSophomoreJuniorSeniorGradSpouse823221010

I am a:

Male Female 22 41

Did you call for an appointment or walk in?

Appointment

30

Walk In 30