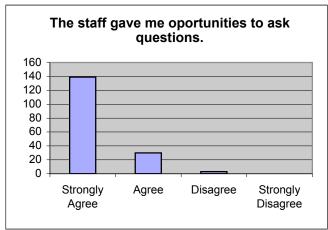

c) I was provided with appropriate privacy and confidentiality.

**Strongly Agree** Agree Disagree **Strongly Disagree** 26 143 8 d) The staff gave me opportunities to ask questions. Agree **Strongly Disagree Strongly Agree** Disagree 138 33 8 e) The staff listened to me effectively **Strongly Agree** Agree Disagree **Strongly Disagree** 146 26 8