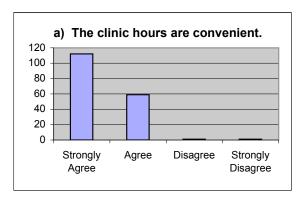

#### 2. The following statements refer to the access and convenience of the Health Services Clinic.

a) The clinic hours are convenient for me.

Strongly Agree Agree Disagree Strongly Disagree
121 54 4 6

b) The time spent waiting in the clinic was reasonable.