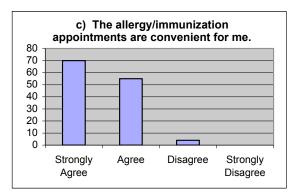

Strongly Agree Agree Disagree Strongly Disagree 104 53 15 10

c) The allergy/immunization appointments are convenient for me

Strongly Agree Agree Disagree Strongly Disagree
71 59 4 7