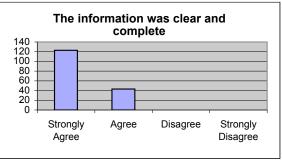

d) The informati d complete.

| <ul> <li>d) The information</li> </ul> | i given to me today | about my | health and/or me | dication was clear and c |
|----------------------------------------|---------------------|----------|------------------|--------------------------|
|                                        | Strongly Agree      | Agree    | Disagree         | Strongly Disagree        |
|                                        | 122                 | 41       | 8                | 5                        |
| e) I am satisfied w                    | ith my visit.       |          |                  |                          |
|                                        | Strongly Agree      | Agree    | Disagree         | Strongly Disagree        |
|                                        | 112                 | 46       | 4                | 11                       |
| f) I received what                     | I came for today.   |          |                  |                          |
|                                        | Strongly Agree      | Agree    | Disagree         | Strongly Disagree        |
|                                        | 130                 | 40       | 3                | 5                        |