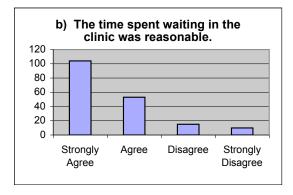

#### 2. The following statements refer to the access and convenience of the Health Services Clinic.

a) The clinic hours are convenient for me.

Strongly Agree Agree Disagree Strongly Disagree
121 54 4 6

b) The time spent waiting in the clinic was reasonable.

Strongly Agree Agree Disagree Strongly Disagree 104 53 15 10

c) The allergy/immunization appointments are convenient for me

Strongly Agree Agree Disagree Strongly Disagree
71 59 4 7